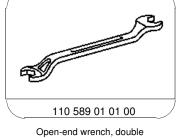

| 3           | Remove cylinder 1 to 6 ignition coils (T1/1 to T1/6) or cylinder 1 to 8 ignition coils (T1/1 to T1/8)                |                          |                     |
|-------------|----------------------------------------------------------------------------------------------------------------------|--------------------------|---------------------|
| <b>₽</b> AR | Remove/install ignition coils                                                                                        |                          | AR15.12-P-2003A     |
| 4           | Pry spark plug connector off the spark plugs using open-end wrench, double above the cylinder head cover (R4)        | Double open-ended wrench | *110589010100       |
| 4           | Checking                                                                                                             |                          |                     |
| 5           | Check spark plug connectors, ignition coil connectors and ignition lines for damage, deformation and crack formation | i Replace, if necessary. |                     |
| 6           | Remove spark plugs (R4)                                                                                              | Nm                       | *BA15.10-P-1001-01A |
|             |                                                                                                                      | S Spark plug wrench      | *112589010900       |
| 7           | Install in the reverse order                                                                                         |                          |                     |