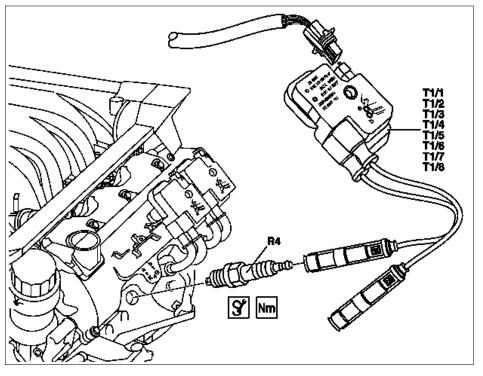

R4 T1/1-Spark plugs

Cylinder 1 ignition coil to cylinder 8 ignition coil T1/8

P15.10-2100-06

12.4.06

| XX          | Remove/install and replacing                                         |                                                                                                                                                                   |                    |
|-------------|----------------------------------------------------------------------|-------------------------------------------------------------------------------------------------------------------------------------------------------------------|--------------------|
| ⚠ Danger!   | Risk of death caused by contact with parts conducting high voltages. | Do not touch parts which conduct high voltages. Persons who wear electronic implants (e.g. heart pacemakers) should never perform any work on the ignition system | AS15.10-Z-0001-01A |
| ()          | Notes on avoiding damage to ignition system                          | Engine 104, 111, 112, 113, 119, 120, 271                                                                                                                          | AH15.10-P-0002-01D |
| 1           | Remove cover on face end of engine                                   |                                                                                                                                                                   |                    |
| 2           | Remove air filter housing                                            | i On model 220, 215 the air filter housing must be lifted off the support points of the cylinder head covers.                                                     |                    |
| <b>F</b> AR | Remove/install air filter housing                                    | Model 211.076/276, 215.374, 220.074/174, 230.472/474                                                                                                              | AR09.10-P-1150SVK  |

| 3           | Remove cylinder 1 to 6 ignition coils (T1/1 to T1/6) or cylinder 1 to 8 ignition coils (T1/1 to T1/8)                |                          |                     |
|-------------|----------------------------------------------------------------------------------------------------------------------|--------------------------|---------------------|
| <b>₽</b> AR | Remove/install ignition coils                                                                                        |                          | AR15.12-P-2003A     |
| 4           | Pry spark plug connector off the spark plugs using open-end wrench, double above the cylinder head cover (R4)        | Double open-ended wrench | *110589010100       |
| 4           | Checking                                                                                                             |                          |                     |
| 5           | Check spark plug connectors, ignition coil connectors and ignition lines for damage, deformation and crack formation | i Replace, if necessary. |                     |
| 6           | Remove spark plugs (R4)                                                                                              | Nm                       | *BA15.10-P-1001-01A |
|             |                                                                                                                      | S Spark plug wrench      | *112589010900       |
| 7           | Install in the reverse order                                                                                         |                          |                     |