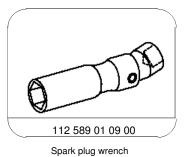

| 3           | Remove cylinder 1 to 6 ignition coils (T1/1 to T1/6) or cylinder 1 to 8 ignition coils (T1/1 to T1/8)                |                          |                     |
|-------------|----------------------------------------------------------------------------------------------------------------------|--------------------------|---------------------|
| <b>₽</b> AR | Remove/install ignition coils                                                                                        |                          | AR15.12-P-2003A     |
| 4           | Pry spark plug connector off the spark plugs using open-end wrench, double above the cylinder head cover (R4)        | Double open-ended wrench | *110589010100       |
| 4           | Checking                                                                                                             |                          |                     |
| 5           | Check spark plug connectors, ignition coil connectors and ignition lines for damage, deformation and crack formation | i Replace, if necessary. |                     |
| 6           | Remove spark plugs (R4)                                                                                              | Nm                       | *BA15.10-P-1001-01A |
|             |                                                                                                                      | S Spark plug wrench      | *112589010900       |
| 7           | Install in the reverse order                                                                                         |                          |                     |