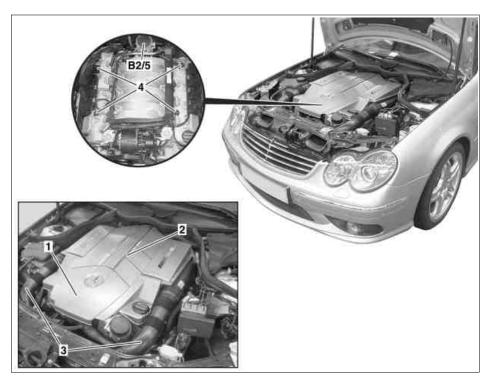

## Shown on model 203.276

- 1 Front paneling
- 2 Air cleaner housing
- 3 Engine suction fan ducts
- 4 Rubber retainers

B2/5 Hot film mass air flow sensor

P09.10-2103-06

| XX        | Removal/installation                                                                                                                                  |                                                                                                                                                                                                                                                                                                                         |                                                       |
|-----------|-------------------------------------------------------------------------------------------------------------------------------------------------------|-------------------------------------------------------------------------------------------------------------------------------------------------------------------------------------------------------------------------------------------------------------------------------------------------------------------------|-------------------------------------------------------|
| ⚠ Danger! | Risk of injury caused by fingers being jammed or pinched when removing, installing or aligning hoods, doors, trunk lid/rear-end door or sliding roof. | When moving components, ensure that no body parts or limbs are within the operating range of moving parts.                                                                                                                                                                                                              | AS00.00-Z-0011-01A                                    |
| 1         | Open engine hood                                                                                                                                      | MODEL 203<br>MODEL 209<br>MODEL 171                                                                                                                                                                                                                                                                                     | AR88.40-P-1000P<br>AR88.40-P-1000Q<br>AR88.40-P-1000V |
| 2         | Remove engine intake air ducts (3)                                                                                                                    | i On left and right.                                                                                                                                                                                                                                                                                                    |                                                       |
| 3         | Remove front trim (1)                                                                                                                                 |                                                                                                                                                                                                                                                                                                                         |                                                       |
| 4         | Lift off air cleaner housing (2) with intake line from engine                                                                                         | Pemoval: Detach air cleaner housing (2) vertically toward the top from the cylinder head covers.  Installation: Slightly moisten the rubber retainers (4) on the cylinder head covers and the sealing ring of the hot film mass air flow sensor (B2/5) in the air cleaner housing (2) with sliding compound.  Lubricant | *BR00.45-Z-1002-06A                                   |
| 5         | Install in reverse order                                                                                                                              |                                                                                                                                                                                                                                                                                                                         |                                                       |