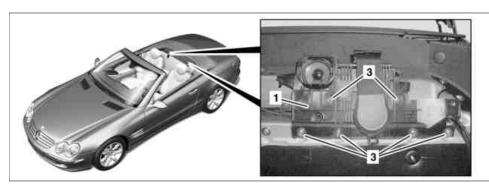

## MODEL 230 except CODE (P99) Special model "AMG Black Series"

P91.40-2296-07

1 Seat belt for securing luggage and loads in rear

2 Electrical connector

3 Screw

| XX | Remove/install                                                              |   |                     |
|----|-----------------------------------------------------------------------------|---|---------------------|
| 1  | Remove interior trim at roll bar                                            |   | AR68.30-P-1380R     |
| 2  | Disconnect electrical connector (2)                                         |   |                     |
| 3  | Remove bolt (3)                                                             | n | *BA68.50-P-1001-03B |
| 4  | Remove seat belt for securing luggage and loads in rear (1) from rear panel |   |                     |
| 5  | Install in the reverse order                                                |   |                     |