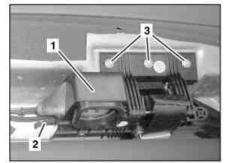

## MODEL 230 except CODE (P99) Special model "AMG Black Series"

P91.40-2296-07

1 Seat belt for securing luggage and loads in rear

2 Electrical connector

3 Screw

| XX | Remove/install                                                              |   |                     |
|----|-----------------------------------------------------------------------------|---|---------------------|
| 1  | Remove interior trim at roll bar                                            |   | AR68.30-P-1380R     |
| 2  | Disconnect electrical connector (2)                                         |   |                     |
| 3  | Remove bolt (3)                                                             | n | *BA68.50-P-1001-03B |
| 4  | Remove seat belt for securing luggage and loads in rear (1) from rear panel |   |                     |
| 5  | Install in the reverse order                                                |   |                     |