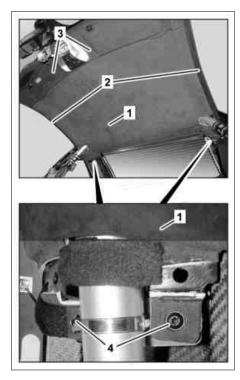

## MODEL 230.4 with CODE (P99) Special model "AMG Black Series"

- Headliner
- 2
- Edge guard Trim at wind deflector 3
- 4 Bolts

P68.30-3396-03

| XX | Remove/install                                                                                                                        |                                                                                                                         |                   |
|----|---------------------------------------------------------------------------------------------------------------------------------------|-------------------------------------------------------------------------------------------------------------------------|-------------------|
| 1  | Remove left and right B-pillar paneling                                                                                               |                                                                                                                         | AR68.30-P-4700RBS |
| 2  | Remove left and right C-pillar paneling                                                                                               |                                                                                                                         | AR68.30-P-4490RBS |
| 3  | Remove edge guard (2) in area of headliner (1)                                                                                        |                                                                                                                         |                   |
| 4  | Remove bolts (4)                                                                                                                      |                                                                                                                         |                   |
| 5  | Slide headliner (1) toward rear until hooks are removed from the wind deflector paneling (3). Then remove headliner (1) from vehicle. | i Aid of helper required. i Installation: Position headliner (1) below wind deflector paneling (3) when moving forward. |                   |
| 6  | Install in the reverse order                                                                                                          |                                                                                                                         |                   |