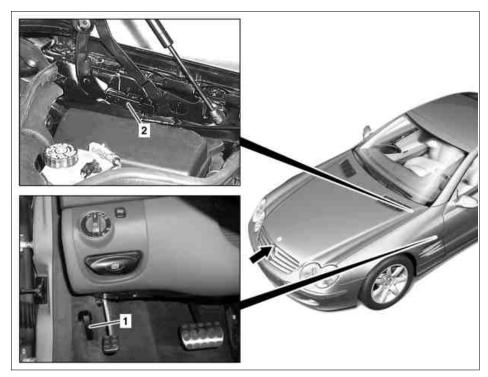

## Shown on model 230.4 without code (P99) Special model "AMG Black Series"

- 1 Lever
- 2 Locking lever

P88.40-2200-06

|           | Open                                                                                                                                                |                                                                                                  |                    |
|-----------|-----------------------------------------------------------------------------------------------------------------------------------------------------|--------------------------------------------------------------------------------------------------|--------------------|
| ⚠ Danger! | Risk of injury caused by fingers being pinched or crushed when removing, installing or aligning hoods, doors, trunk lids, liftgates or sliding roof | Keep body parts and limbs well clear of moving parts.                                            | AS00.00-Z-0011-01A |
| 1         | Pull lever (1) to release engine hood                                                                                                               |                                                                                                  |                    |
| 2         | Pull handle of safety hook (arrow) and open engine hood                                                                                             | Do not fold windshield wiper arms toward front to prevent damaging the paint on the engine hood. |                    |
|           | Move to upright position                                                                                                                            |                                                                                                  |                    |
| 3         | Actuate locking lever (2) on left engine hood hinge and raise engine hood to vertical position                                                      |                                                                                                  |                    |
|           | Close                                                                                                                                               |                                                                                                  |                    |
| 4         | Actuate locking lever (2) on left engine hood hinge and press down engine hood until locking lever (2) arrests                                      |                                                                                                  |                    |
| 5         | Completely close engine hood                                                                                                                        |                                                                                                  |                    |
| 6         | Check locking function of engine hood catch                                                                                                         |                                                                                                  |                    |